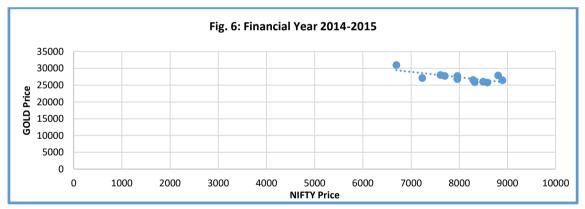

$$\begin{split} r_{(X,Y)} = & \frac{\text{cov}(X,Y)}{S_X S_Y} \\ \text{Where,} \\ & \textbf{Cov}(X,Y) = \text{the covariance between X and Y} \\ & S_X = \text{Standard Deviation of X} \\ & S_Y = \text{Standard Deviation of Y} \\ & \text{cov}(X,Y) = \left(\frac{1}{n} \sum XY\right) - \overline{X}\overline{Y} \\ & (S_X)^2 = \left(\frac{1}{n} \sum X^2\right) - (\overline{X})^2 \\ & (S_Y)^2 = \left(\frac{1}{n} \sum Y^2\right) - (\overline{Y})^2 \end{split}$$

Plotting the data (X and Y) to check if the Scatter Diagram is consistent and Pearson's correlation coefficient can be determined or not. Using the Pearson's correlation coefficient formula, the Pearson's correlation coefficient is calculated.