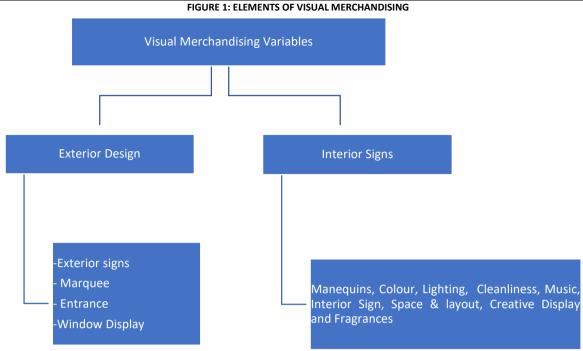

### Elements of VM

VM has visual-sight, aural-hearing, olfactory-smell and tactile-touch dimensions (McGoldrick, 2002). Store front, store interior, store layout and interior display are the elements of VM (Marketing Essentials, 2012). Broadly, exterior design and interior signs are the two elements of VM with many sub-elements (Wanniachchi & Kumara, 2016).

Source: Secondary data (Wanniachchi & Kumara, 2016)

Store atmospherics are the physical characteristics of retail space well under the control of the retailer which lure customers to come into the store. They are the "store's physical characteristics that are used to develop the retail unit image and draw customers". Retail store environment creates an 'experience' for the shoppers that affects their buying behaviour (Moye & Kincade, 2002). Music, colour, scent, floor design, cleanliness, decorations, and lighting are the important aspects of retail store atmospherics. A well-planned store layout yields optimum return on retail floor space. Grid layout, race track layout and free-form layout are the basic layout forms which retailers modify to suit their specific requirements. A planogram is a useful tool that helps create visual description of selling space, product display space, personnel space, checkout counters and customers. Layout and design of a retail store are aspects which retailer should pay attention to as they significantly affect the time consumers spend in the store (Donovan, Rossiter, Marcoolyn, & Nesdale, 1994) and consumer purchase behaviour (Levy & Weitz, 2004). Shelf/Merchandise display should be visually appealing. Customers should have easy access to the displayed merchandise. Manner of display should create more cross selling opportunities for the retailer. Also changing displays will create interest in the same product for regular customers due to display novelty. Signage and graphics are elements of VM that bring about wonderful sales results for the retailer. Signage varies from a simple shelf tag to big boards giving directions to customers or giving company related information. Creative use of signage helps in customers seeking out slow moving and non-moving items in the retail store (Swoboda, 2007). Strategically placed signages in bold colour and font grab customers' attention and increase the item's prospects of further inspection by them(Keige, 2010). Despite the popularity of self-service format retailing, people still prefer service from retail store. Social factors – other customers and sales people(Daunt & Harris, 2012) play a crucial role in retail selling process. Customers look forward to feel-good experience while buying retail products and such feelings are delivered by the retail sales personnel (Tyreman & Walton, 1998). Interaction with sales people will engage the shoppers in the store for longer time periods and thereby lead to purchase. (Zhang X. S., 2013). Sales people's physical appearance and communication aspects like how they smile and greet people walking into a retail store have an effect on shopper experiences and any such poor experience will disappoint the customers and terminate the retail transaction. Shopper behaviour