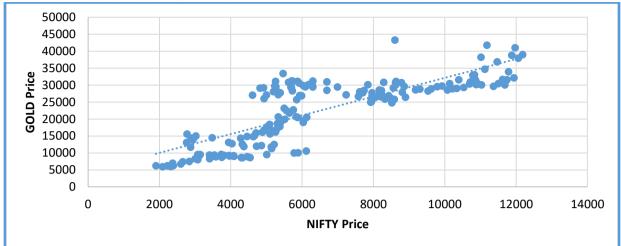

-19          | 38830       | 11878 | 1507768900 | 141086884 | 461222740 |
| Nov-19          | 37950       | 12060 | 1440202500 | 145443600 | 457677000 |
|                 |             |       |            |           |           |
| Dec-19          | 38998       | 12182 | 1520844004 | 148401124 | 475073636 |
| Jan-20          | 41011       | 11970 | 1681902121 | 143280900 | 490901670 |
| Feb-20          | 41766       | 11181 | 1744398756 | 125014761 | 466985646 |
| Mar-20          | 43276       | 8603  | 1872812176 | 74011609  | 372303428 |
|                 |             |       |            |           |           |

6b. SCATTER DIAGRAM OF 15 YEARS DATA

FIG. 3: SCATTER DIAGRAM SHOWS A POSITIVE CORRELATION BETWEEN PRICE OF NIFTY AND CORRESPONDING PRICE OF GOLD IN A LONGER TIME HORIZON



As per **first objective** it is established that there is an influence of stock market price to the price of gold. So for objective 1,  $H_1$  as our **alternate** hypothesis: stock market influences gold market price ( $r\neq 0$ ), where r is the correlation coefficient has been established.

### **6c. ADDITIONAL CALCULATIONS**

TABLE 2: ADDITIONAL CALCULATIONS BASED ON GOLD PRICE AND NIFTY PRICE

| TABLE 21 ABBITTOTALE GLEGOLATIONS BASED ON GOLD THICK AND THE TABLE |                |                |                |                |             |  |
|---------------------------------------------------------------------|----------------|----------------|----------------|----------------|-------------|--|
|                                                                     | Gold Pric