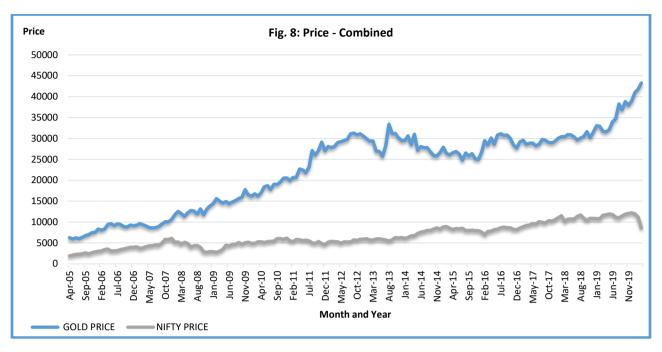

$$\begin{split} r_{(X,Y)} = & \frac{\text{cov}(X,Y)}{S_X S_Y} \\ \text{Where,} \\ & \textbf{Cov}(X,Y) = \text{the covariance between X and Y} \\ & S_X = \text{Standard Deviation of X} \\ & S_Y = \text{Standard Deviation of Y} \\ & \text{cov}(X,Y) = \left(\frac{1}{n} \sum XY\right) - \overline{X}\overline{Y} \\ & (S_X)^2 = \left(\frac{1}{n} \sum X^2\right) - (\overline{X})^2 \\ & (S_Y)^2 = \left(\frac{1}{n} \sum Y^2\right) - (\overline{Y})^2 \end{split}$$

Plotting the data (X and Y) to check if the Scatter Diagram is consistent and Pearson's correlation coefficient can be determined or not. Using the Pearson's correlation coefficient formula, the Pearson's correlation coefficient is calculated.