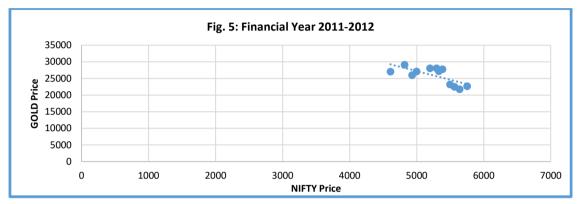

$$\begin{split} r_{(X,Y)} = & \frac{\text{cov}(X,Y)}{S_X S_Y} \\ \text{Where,} \\ & \textbf{Cov}(X,Y) = \text{the covariance between X and Y} \\ & S_X = \text{Standard Deviation of X} \\ & S_Y = \text{Standard Deviation of Y} \\ & \text{cov}(X,Y) = \left(\frac{1}{n} \sum XY\right) - \overline{X}\overline{Y} \\ & (S_X)^2 = \left(\frac{1}{n} \sum X^2\right) - (\overline{X})^2 \\ & (S_Y)^2 = \left(\frac{1}{n} \sum Y^2\right) - (\overline{Y})^2 \end{split}$$

Plotting the data (X and Y) to check if the Scatter Diagram is consistent and Pearson's correlation coefficient can be determined or not. Using the Pearson's correlation coefficient formula, the Pearson's correlation coefficient is calculated.