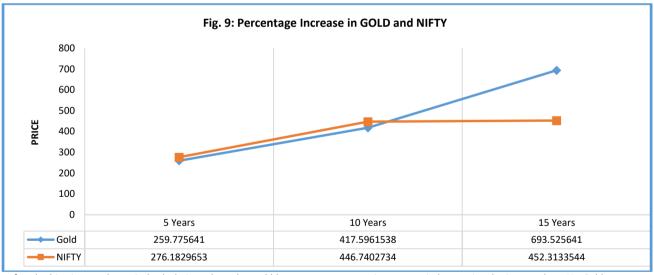

term and in long term has been rejected and  $H_1$ : the stock market has a positive correlation (r > 0) with gold market price in long term and a negative correlation (r < 0) with gold market price in short term as our alternate hypothesis has been accepted.

6f. COMBINED PRICE CHART



6g. PERCENTAGE OF ROI IN BOTH GOLD AND STOCK FOR MID TO LOG TIME HORIZON

TABLE 4: ROI IN BOTH GOLD AND STOCK FOR MID TO LOG TIME HORIZON (IN %)

| % Increase     | 5 Years  | 10 Years | 15 Years |
|----------------|----------|----------|----------|
| Gold           | 259.7756 | 417.5962 | 693.5256 |
| NIFTY          | 276.183  | 446.7403 | 452.3134 |
| Increase Ratio | 5 Years  | 10 Years | 15 Years |
| Gold           | 2.597756 | 4.175962 | 6.935256 |
| NIFTY          | 2.76183  | 4.467403 | 4.523134 |



For our fourth objective, mathematical calculations show that gold has greater return on investment in longer time horizon, so here H<sub>0</sub>: Gold generates same return as stock market in long term (in percentage) has been rejected and H<sub>1</sub>: Gold generates more return than stock market in long term (in percentage) as our alternate hypothesis has been accepted.

### 7. CONCLUSION

Gold is a precious metal so the supply of this is relatively scarce. Due to this reason this is traditionally well known conservative investment instrument among the investors. Gold price movement in shorter time frame can give more or less accurate reflection of the fear factor about upcoming economic condition in the market. In the state of high volatility in the market, investors are in a state