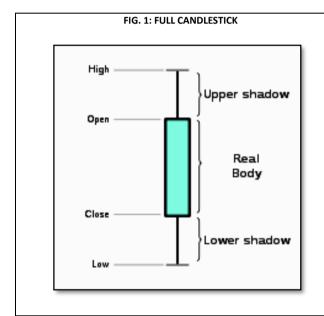

The data collected is the secondary data which is collected from https://in.investing.com and also rechecked with National Stock Exchange (NSE) for Nifty price and Multi Commodity Exchange (MCX) for the prices of gold as per availability.

5c. Charts and Graphs: The type of chart which has been used for collecting the data is closing price of the time frame of candlestick chart for both the gold and nifty closing price.

• Candlesticks: The Opening Price and Closing Price is plotted in a way as shown in Fig.1 and Fig.2. The timeframe's high and low forms the lower and upper wicks of the candlestick. If the price has increased during the time, it is shown in either blue or green and if the price has gone down, it is shown in Red. The resultant chart formed is as shown in Fig.1 and Fig.2.





Green/Blue candles are bullish candle and red are the bearish candles. For bullish candle closing price is higher than the opening price and for the bearish candle closing price is lower than the opening price. That's how the prices have been captured.

5d. Time Period and Time Interval: In this study, a time interval of 15 years has been taken. For reference, each and every Financial Year has been taken, starting from April 2005 till March 2020. The data from these 15 years consists of the monthly closing price of Gold and NIFTY respectively within the selected timeframe. Putting the collected data to use, the correlation between the closing prices of gold and NIFTY has been calculated on a Year-on-Year (YOY) basis. For further analysis between the closing prices of gold and NIFTY as