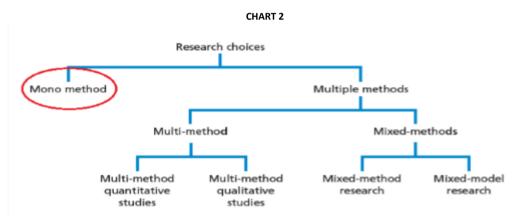

Research choice: Mono Method.

### Mono method

Mono methods refer to the technique of collection and analysis of data from primary as well as secondary research. Mono-method qualitative study: Mono-method qualitative study "is predominantly used as a synonym for any data collection technique (such as an interview) or data analysis procedure (such as categorizing data) that generates or use non-numerical data". Saunders et al (2019). This type of method is used in order to build a theory as the inductive approach. The data that has been collected from the secondary sources have been analyzed in non-digital way (qualitative study).