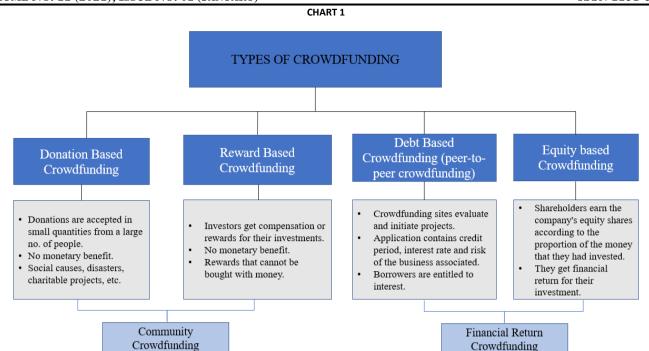

Few terms to be familiar with, connected to crowdfunding:

- 1. Campaign: It is an organised course of action in order to achieve a goal. It is a finite work with a finite and clear goal that is expected or desired to come into reality.
- 2. Seeker: It can be an individual, group of people who are like-minded, a corporate or an NGO who is working behind a project that they want to establish.
- Funding goal/ Target: It is the amount that the Seeker targets to raise with the help of a crowdfunding platform to be able to complete the project in a timely and adherent manner.
- 4. Rewards: In most instances the Seeker or Creator of the project shares a part of the project with the contributor or the supporter community. The rewards would be unique incentives for the supporters that they could not buy otherwise. It could be VIP passes for the premiers of the movie that they supported, sharing the stage with the amateur dance academy at their first mega hit, or sending personalized merchandise etc.
- 5. Contributor/ Backer: It can be an individual, a group of like-minded people, a corporate or an NGO who pledges money or support to the Seeker to get their project off the ground and bring it to reality.