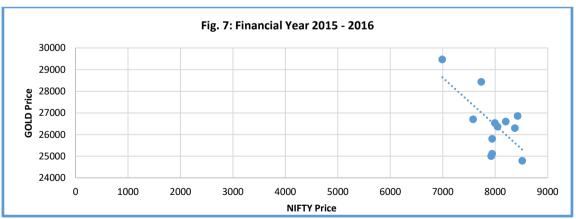

$$\begin{split} r_{(X,Y)} = & \frac{\text{cov}(X,Y)}{S_X S_Y} \\ \text{Where,} \\ & \textbf{Cov}(X,Y) = \text{the covariance between X and Y} \\ & S_X = \text{Standard Deviation of X} \\ & S_Y = \text{Standard Deviation of Y} \\ & \text{cov}(X,Y) = \left(\frac{1}{n} \sum XY\right) - \overline{X}\overline{Y} \\ & (S_X)^2 = \left(\frac{1}{n} \sum X^2\right) - (\overline{X})^2 \\ & (S_Y)^2 = \left(\frac{1}{n} \sum Y^2\right) - (\overline{Y})^2 \end{split}$$

Plotting the data (X and Y) to check if the Scatter Diagram is consistent and Pearson's correlation coefficient can be determined or not. Using the Pearson's correlation coefficient formula, the Pearson's correlation coefficient is calculated.