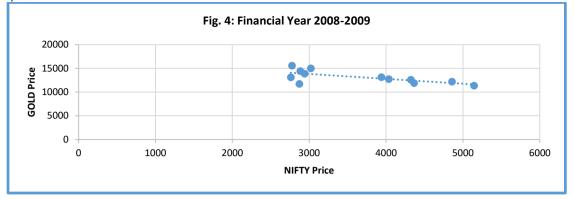

| 0.715185469           |
| Mar-11       | 20703      | 5831        | 0.555694906           |
| Mar-12       | 28088      | 5298        | -0.705286675          |
| Mar-13       | 29392      | 5686        | 0.406668985           |
| Mar-14       | 28483      | 6696        | -0.139050916          |
| Mar-15       | 26058      | 8497        | -0.736941785          |
| Mar-16       | 28432      | 7735        | -0.667521181          |
| Mar-17       | 28604      | 9179        | 0.148555223           |
| Mar-18       | 30442      | 10135       | 0.656549873           |
| Mar-19       | 31700      | 11621       | -0.306599935          |
| Mar-20       | 43276      | 8603        | -0.474818964          |

### 6e. SCATTER DIAGRAM FOR SELECTED YEAR FOR NEGATIVE CORRELATION

For the selected years:









In this four selected financial year when Indian stock market had witnessed market crash it has been observed that price of the gold had gone up and thus creates negative correlation with the stock index price. These are the time when extreme fear captures the investors' mindset and they search and park their liquid assets in a safer instrument like gold.

For our third objective, mathematical calculations show that stock market has a positive correlation in long term with gold market price and a negative correlation with gold market price in short term, so here,  $H_0$ : the stock market does not have a correlation with gold market price in short term and in long term has been rejected and  $H_1$ : the stock market has a positive correlation (r > 0) with gold market price in long